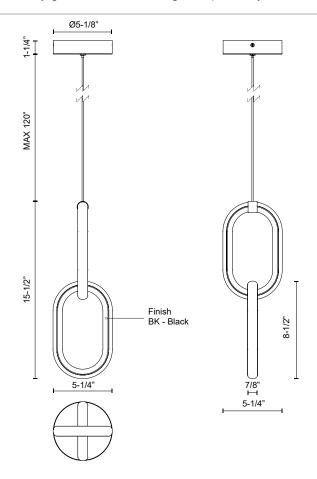

## SPECIFICATION DETAILS

\* For custom options, consult factory for details.

| Fixture Dimensions     | L5-1/4" x W5-1/4" x H15-1/2"                               |
|------------------------|------------------------------------------------------------|
| Light Source           | LED with DC Driver                                         |
| Wattage                | 20W                                                        |
| Total Lumens           | 1600lm                                                     |
| Delivered Lumens       | 800lm*                                                     |
| Voltage                | 120V                                                       |
| Color Temperature      | 3000К                                                      |
| CRI (Ra)               | 90CRI                                                      |
| Optional Color Temps   | 2700K - 5000K Available, Minimum Order Quantities<br>Apply |
| LED Rated Life         | 50,000 hours                                               |
| Dimming                | 100% - 10%, TRIAC or ELV Dimmer (Not Included)             |
| Diffuser Details       | White Silicone                                             |
| Adjustable             | Yes                                                        |
| Wire Length            | 120" Max                                                   |
| Wire Type              | Black                                                      |
| Minimum Hang Height    | 20"                                                        |
| Location               | Dry                                                        |
| Compliance             | T24-JA8                                                    |
| Warranty               | 5 Years                                                    |
| Illumination Direction | Up/Down                                                    |
| CEC Title 24 JA8       | Yes, JA8-19                                                |
| Canopy Dimensions      | D5-1/8" x H1-1/4"                                          |